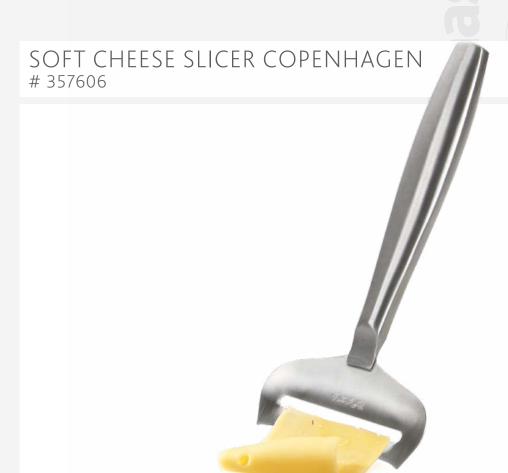

## usps

Intended for slicing young cheeses

Cheese will not stick to this short blade

It's hollow inside, which makes it lightweight

Made entirely from stainless steel

Dishwasher safe

## specs

Article EAN code: 8713638041094

Materials: Stainless steel

Surface quality: Brushed

Dimensions (mm): 290 x 80 x 20

Dimensions (inch): 11.42 x 3.15 x 0.79

Weight: 0.060 kg / 0.13 pound

Logo: Stamped Packaging: Backcard Sales quantity: Per 12