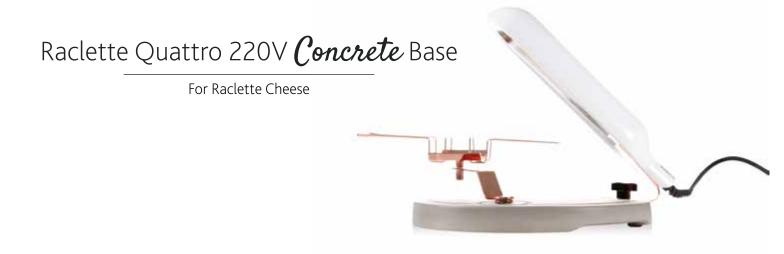

USP'S

Swiss traditional with a copper twist

Concrete base for sturdy stand

Sell more raclette cheese; rent out to your customers

## **SPECS**

Art. No.: 851500

Article EAN code: 8713638028767

Materials: Stainless steel / Ceramic / Plastic /

Concrete

Surface quality: Impregnated and glazed

Dimensions (mm): 610 x 410 x 175
Dimensions (inch): 24.02 x 16.14 x 6.89
Weight: 7.5 kg / 16.5 pound
Logo: Stamped in base